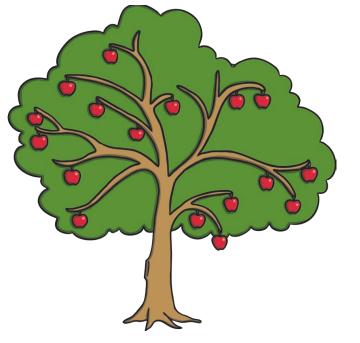

#### Plants in Spring

Flowers may start to bloom with the warmer weather. Fruits, such as apples, pears, avocados, lemons, mandarins and strawberries, start to grow.