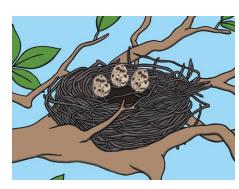

#### Animals in Spring

In spring, many animals have their babies. Birds start to build their nests and then lay their eggs.