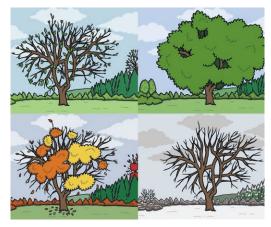

## Spring in Australia

There are four seasons in a year. The four seasons are spring, summer, autumn and winter.

Spring happens during the months of September, October and November.

#### Weather in Spring

In spring, the days become warmer and longer. During spring, the weather can be warm, cool, windy and rainy.